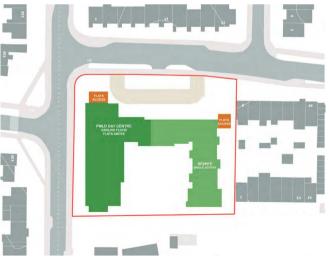

# **Hexham Road: PMLD Day Services & Respite**

Requirements PMLD Day Centre, Respite & Flats
Key interdependencies: PMLD Day Centre ideally co-located with Respite

| osed number of places/units |                |                               |  |  |
|-----------------------------|----------------|-------------------------------|--|--|
| ) Day<br>e                  | Respite        | Sheltered housing             |  |  |
|                             | 9              | 36                            |  |  |
|                             | Land Valuation | Development Costs             |  |  |
|                             |                | £12.40 – 13.05 Exc Demolition |  |  |

## building constraints:

l Restrictions: Sewer across part of site.

e significant mature trees.

ect to view of Planning Dept on parking requirements

ding Line is forward of other properties on Northumberland Ave