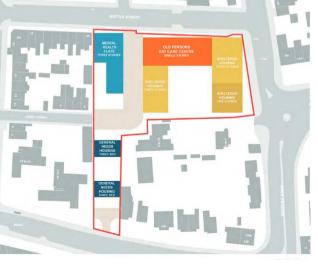

## **Battle Street: Mental Health Flats, Older Persons Day Services**

**Requirements** MH Flats, OP Day Centre, Flats & General Needs Housing **Key interdependencies:** OP Day Centre ideally co-located with Sheltered Flats

| osed number of places / units |                               |                      |                                                      |  |
|-------------------------------|-------------------------------|----------------------|------------------------------------------------------|--|
| tal<br>th Flats               | Older Persons Day<br>Services | General Needs Houses | Flats                                                |  |
|                               | 35 places                     | 6                    | Up to 74 split<br>between Sheltered<br>General needs |  |
|                               | Land Valuation                | Development Costs    |                                                      |  |
|                               |                               | £23.16 -24.32 m      |                                                      |  |